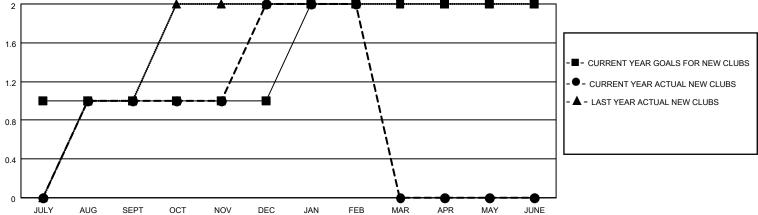

## MONTHLY MEMBERSHIP PROGRESS REPORT

LOCATION UKRAINE District 134 Results as of: 2/28/2022

| Clubs RESULTS FOR 2021-2022 |   |   |   | Members RESULTS FOR 2021-2022 |    |    |   |
|-----------------------------|---|---|---|-------------------------------|----|----|---|
|                             |   |   |   |                               |    |    |   |
| JULY/AUG/SEPT               | 1 | 1 | 0 | JULY/AUG/SEPT                 | 5  | 20 | 0 |
| OCT/NOV/DEC                 | 0 | 1 | 0 | OCT/NOV/DEC                   | 10 | 23 | 1 |
| JAN/FEB/MAR                 | 1 | 0 | 0 | JAN/FEB/MAR                   | 5  | 0  | 0 |
| APR/MAY/JUNE                | 0 | 0 | 0 | APR/MAY/JUNE                  | 10 | 0  | 0 |