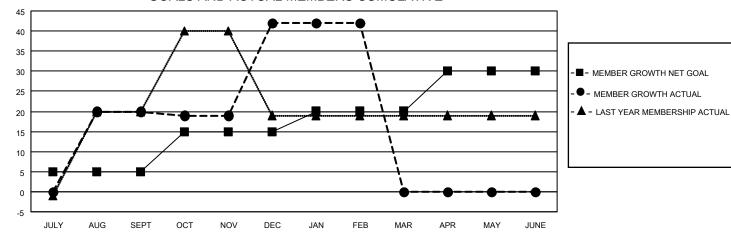

## MONTHLY MEMBERSHIP PROGRESS REPORT

LOCATION UKRAINE District 134 Results as of: 2/28/2022

| Clubs RESULTS FOR 2021-2022 |   |   |   | Members RESULTS FOR 2021-2022 |    |    |   |
|-----------------------------|---|---|---|-------------------------------|----|----|---|
|                             |   |   |   |                               |    |    |   |
| JULY/AUG/SEPT               | 1 | 1 | 0 | JULY/AUG/SEPT                 | 5  | 20 | 0 |
| OCT/NOV/DEC                 | 0 | 1 | 0 | OCT/NOV/DEC                   | 10 | 23 | 1 |
| JAN/FEB/MAR                 | 1 | 0 | 0 | JAN/FEB/MAR                   | 5  | 0  | 0 |
| APR/MAY/JUNE                | 0 | 0 | 0 | APR/MAY/JUNE                  | 10 | 0  | 0 |

## GOALS AND ACTUAL MEMBERS CUMULATIVE

| DROPPED CLUBS: 0     |        | 2 CLUBS OF 29 ADDED 1 OR<br>MORE NEW MEMBERS | GENDER DISTRIBUTION                 |                              |  |
|----------------------|--------|----------------------------------------------|-------------------------------------|------------------------------|--|
|                      |        | WORE NEW WEINBERG                            | MALE<br>FEMALE                      | 235 (35.77%)<br>422 (64.23%) |  |
| DROPPED MEMBERS      |        |                                              | NON BINARY PREFER NOT TO ANSWER     | 0 (0.00%)<br>0 (0.00%)       |  |
| DECEASED             | 0      |                                              | THE ENTITY TO ANOWER                | 0 (0.0070)                   |  |
| CLUB CANCELLED OTHER | 0<br>1 | CLICK HERE FOR CUMULATIVE MEMBERSHIP DATA    | TOTAL FAMILY UNIT MEMBERS           | 387                          |  |
| TOTAL                | 1      |                                              | FAMILY MEMBERS PAYING HALF DUES 294 |                              |  |